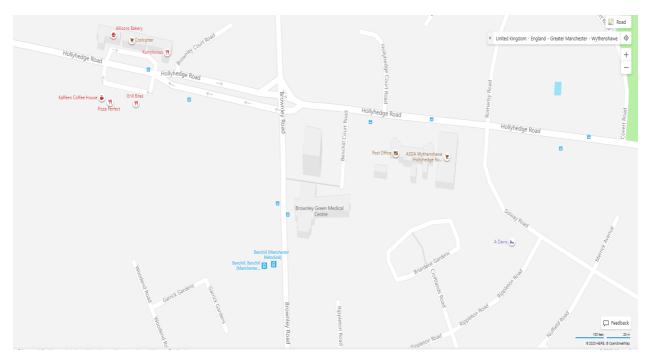

## **Directions**

**Brownley Green Health Centre** is located at the corner of Brownley Road and Hollyhedge Road in Wythenshawe and can easily be accessed from the surrounding areas by foot, road and public transport.

## Coming by car

If you are using a satnav, enter postcode M22 9UH.

There is a small free carpark with disabled spaces behind the centre, (turn off Hollyhedge Road) or you can park on the nearby roads.

Please allow plenty of time for your journey – if you cannot make the appointment on time, it will have to be cancelled. The clinic room is wheelchair accessible.