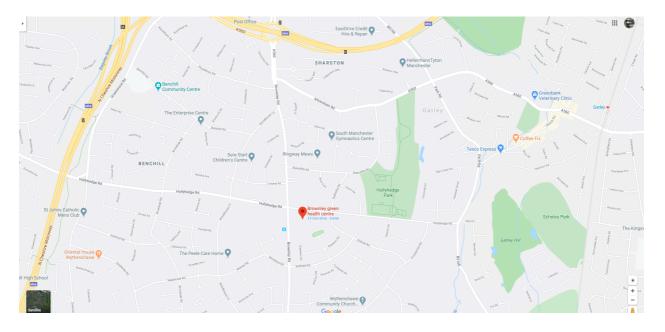

## **Directions**

**Brownley Green Health Centre** is located at the corner of Brownley Road and Hollyhedge Road in Wythenshawe and can easily be accessed from the surrounding areas by foot, road and public transport.

## Coming by car

If you are using a satnav, enter postcode M22 9UH.

There is a small free carpark with disabled spaces behind the centre, (turn off Hollyhedge Road) or you can park on the nearby roads.

Please allow plenty of time for your journey – if you cannot make the appointment on time, it will have to be cancelled. The clinic room is wheelchair accessible.